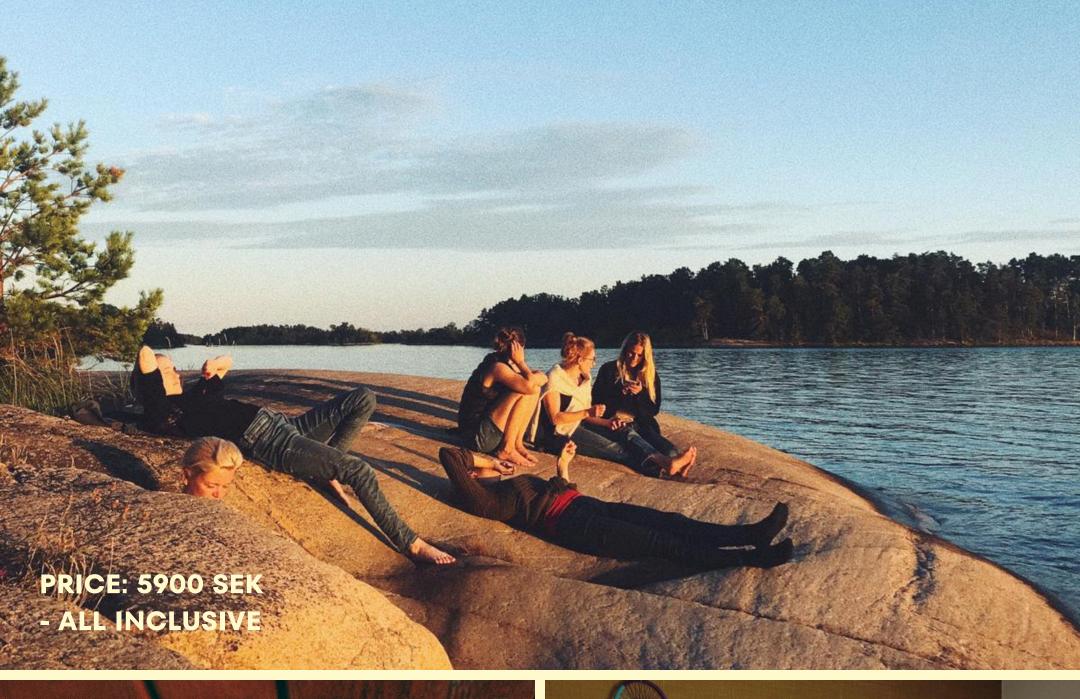

## WHAT

A long weekend of yoga, meditation, forest walks, good food and peaceful nature at Yogashala Blidö. Our retreat center is located in the southern tip of the island Blidö in the heart of Stockholms archipelago. You'll reach us easily by bus all the way from Stockholm city. At Blidö we live the simple life, we sleep in traditional Swedish summer cottages (two in each room) and share common spaces like bathroom and shower. All retreat groups have a maximum of 8 participants. Join us to rest, recharge and explore your inner world through yoga and meditation.

# A DAY AT THE RETREAT

The morning classes will start with meditation, pranayama, followed by a dynamic yoga class. After practicing yoga we gather for an amazing brunch made by our chef Tobias who will nourish us with all meals during the retreat. During the day you'll have time to read a book, sleep in the hammock or enjoy a dip in the refreshing waters of the Baltic Sea. In the afternoons we'll practice Yin Yoga, meditation & relaxation. We end the day with a cosy dinner while we enjoy the long summer evening light of Sweden.